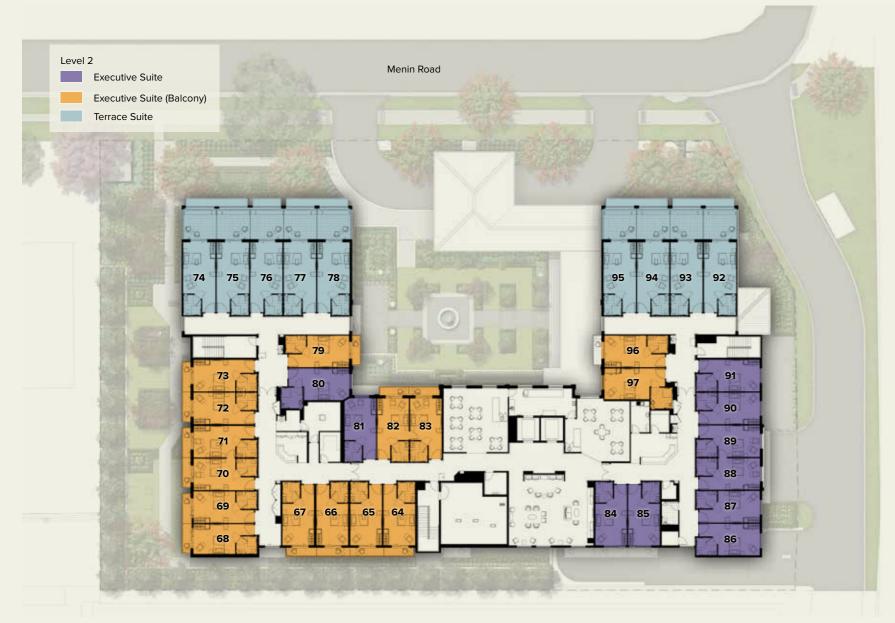

and qualified chef



Memory support wing



**Recreational and** activities lounge



**Private wine storage** 







## ENJOY CONTEMPORARY LIVING AT ITS FINEST

Bathed in natural light and dressed in premium finishes, each home at Corinda exudes a sense of calm and comfort.

- Spacious bedrooms with private ensuites
- Air-conditioned
- Electric high-low king singles beds
- Leafy views across Corinda
- Expansive balconies
- Accommodation options for couples

### FIND THE HOME THAT'S RIGHT FOR YOU

Single Room





1 bed



Ensuite



#### Single Room with Balcony







1 bed



Ensuite



Balcony

### FIND THE HOME THAT'S RIGHT FOR YOU

Conjoined Room with Balcony





2 bed



Ensuite





#### Conjoined Room





2 bed



Ensuite









# **GROUND FLOOR**



# LEVEL 1



# LEVEL 2





# WHY DO PEOPLE CHOOSE ST VINCENT'S CARE?

QUITE SIMPLY BECAUSE WE DON'T JUST CARE FOR YOU, WE CELEBRATE YOU.

We understand that everyone is different – which is why we tailor our care model to achieve the right outcomes for every individual's aged care journey.

This could range from something as simple as, "I like time in the garden every day" to a more complex issue like, "Mum has a fear of new situations and doesn't want to immediately participate in large group activities, but would like to make friends in a one-on-one setting."

Outcomes, and the paths to them, are different for everyone. We want people to be able to age with dignity and be treated with respect. Having their choices supported is a key part of this.





### SPECIALISED CARE. 24/7 SUPPORT. THIS IS STANDARD.

As o